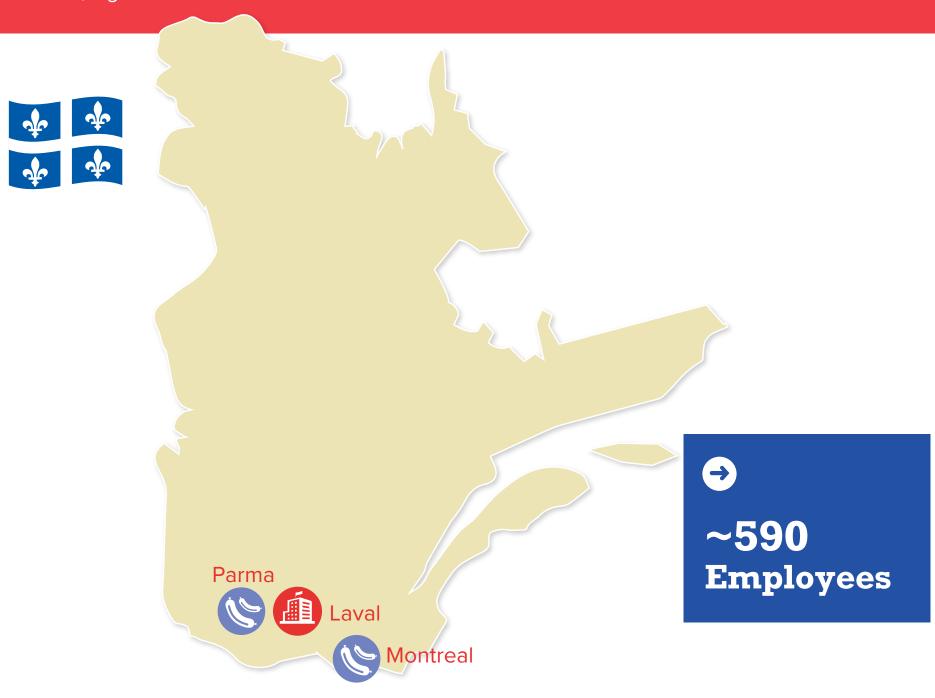

# Quebec Operations

Maple Leaf Foods Inc. is a leading consumer protein company, making high quality, innovative products under national brands including Maple Leaf®, Maple Leaf Prime®, Maple Leaf Natural Selections®, Schneiders®, Schneiders® Country Naturals®, Mina®, Greenfield Natural Meat Co.™, SWIFT®, Lightlife® and Field Roast Grain Meat Co.™.

#### **General Facts**

- Acquired VIAU Foods, a prepared meats business, in 2018.
- VIAU acquisition solidified market leader position in premium Italian-style cooked meats, dry cured and charcuterie meat products.