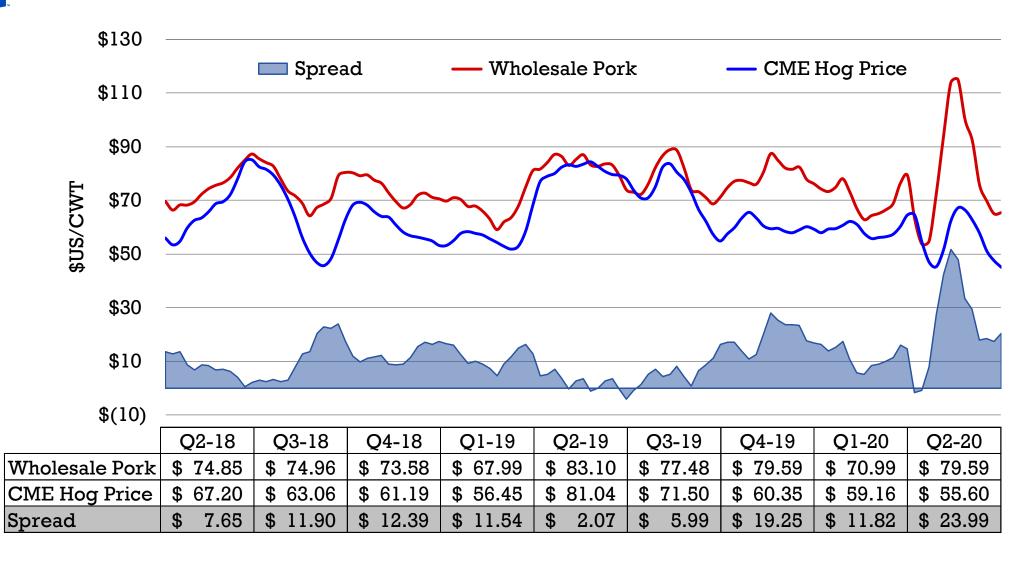

The pork processor margin illustrated in the following slide pertains to the North American commodity market only. It does not account for the effect of value-added processing and branded sales, nor does it provide a forecast of profitability in Maple Leaf's Meat Protein Group.

## **Pork Processor Margins (USDA)**