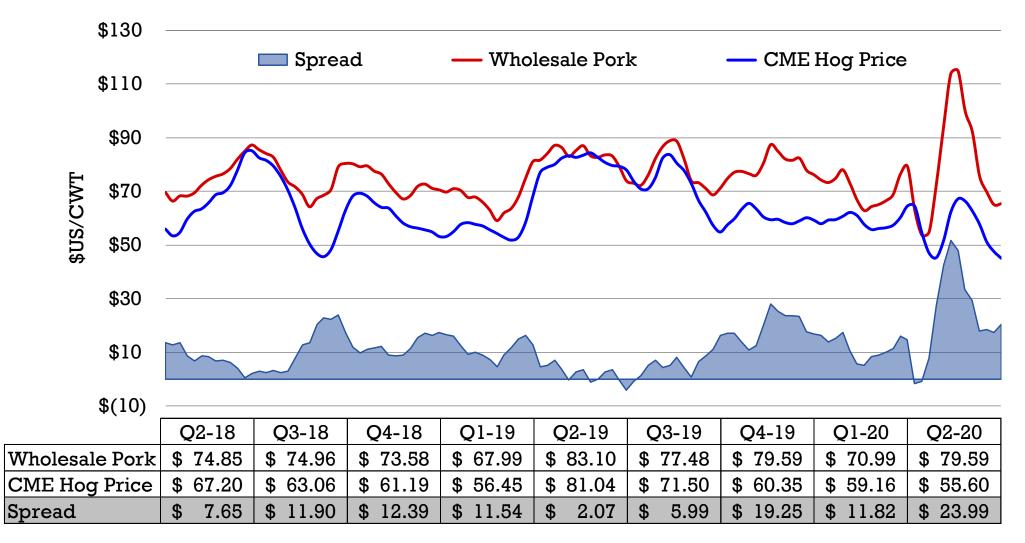

The following slide displays publicly available information from industry sources regarding industry trends that relate to Maple Leaf Foods businesses and may affect the overall operating environment in which the Company operates. It is provided to give investors a broader understanding of these industry dynamics.

The pork processor margin illustrated in the following slide pertains to the North American commodity market only. It does not account for the effect of value-added processing and branded sales, nor does it provide a forecast of profitability in Maple Leaf's Meat Protein Group.