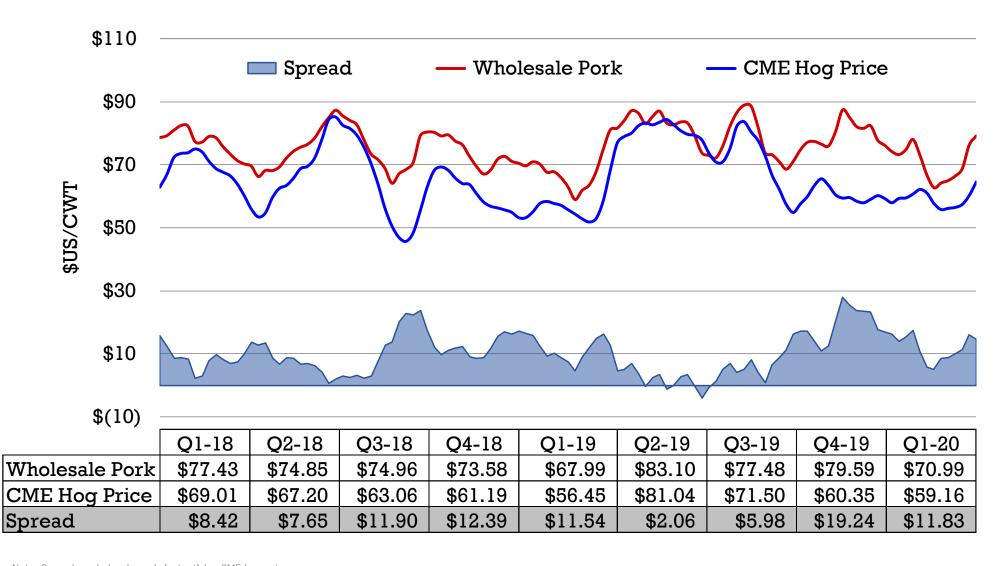

The pork processor margin illustrated in the following slide pertains to the North American commodity market only. It does not account for the effect of value-added processing and branded sales, nor does it provide a forecast of profitability in Maple Leaf's Meat Protein Group.

## **Pork Processor Margins (USDA)**