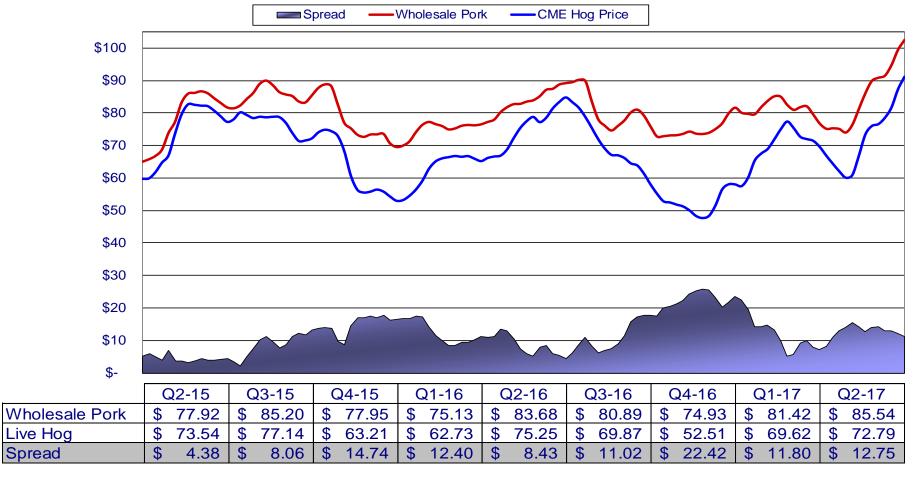

The processor margin illustrated in the following slide pertains to the North American commodity market only. It does not account for the effect of value-added processing and branded sales, nor does it provide a forecast of profitability in Maple Leaf's protein business.

## **USDA Pork Processor Margins**

## Live Hog versus Wholesale Pork Price

Source: USDA

Effective date: June 30, 2017